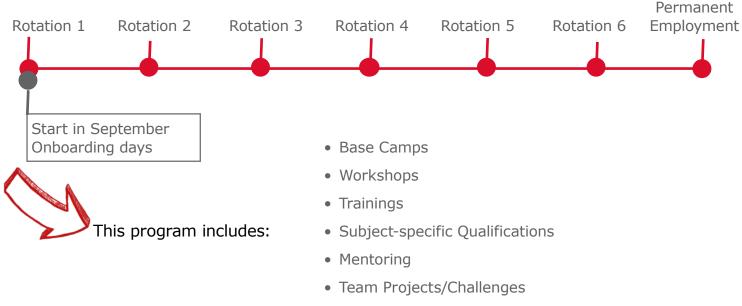

### Program

You rotate through different departments and build up your personal network to successfully start your future role later on. The Graduate Program creates the ideal basis for your start at OSI!

#### What to expect

- You quickly take on responsibility and get to know all facets of your field in projects as well as in day-to-day business
- You benefit from comprehensive support from an experienced mentor and experts from specialist departments - including regular feedback
- You will build up a comprehensive network within the company, from which you will benefit in the long term
- You can set individual prioritites within the program and thus actively shape your future
- You have the option of completing some training stations abroad